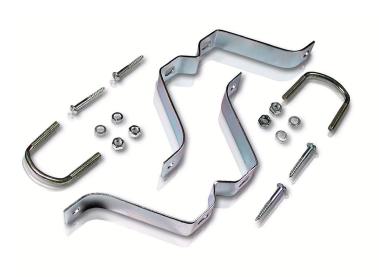

## Includes all hardware

- Two 3" wall mounts
- Two U bolts
- · Wood screws, lock washers and hex-nuts

### Two 3" wall mounts

These two mounting brackets bolt to the house, keeping the antenna in place.

### Two U bolts

These two bolts screw into the mounting brackets to secure  $% \left\{ 1\right\} =\left\{ 1\right\}$ the antenna.

# Wood screws, washers, hex-nuts

This hardware secures the mounting brackets and  $\boldsymbol{U}$  bolts.

Issue date 2008-08-19

© 2008 Koninklijke Philips Electronics N.V. All Rights reserved.

Version: 1.3.3